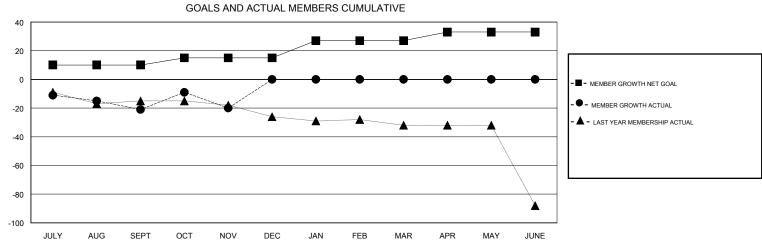

## MONTHLY MEMBERSHIP PROGRESS REPORT

## District 26 M3

GMT: LOCATION MISSOURI GMT CA

| DROPPED CLUBS: 0  DROPPED MEMBERS |         | 10 CLUBS OF 56 ADDED 1 OR MORE<br>NEW MEMBERS | GENDER DISTRIE  MALE  FEMALE | 938 (76.26%)<br>292 (23.74%) |     |
|-----------------------------------|---------|-----------------------------------------------|------------------------------|------------------------------|-----|
| DECEASED                          | 4       | CLICK HERE FOR CUMULATIVE  MEMBERSHIP DATA    | TOTAL FAMILY UNIT MEMBERS    |                              | 124 |
| CLUB CANCELLED OTHER              | 0<br>47 |                                               | FAMILY MEMBERS PAYING HALF   |                              | 64  |
| TOTAL                             | 51      |                                               | DOLG                         |                              |     |

Results as of: 11/30/2019