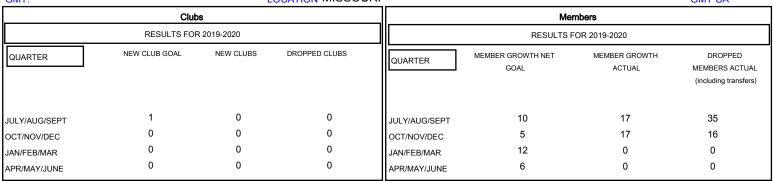

## MONTHLY MEMBERSHIP PROGRESS REPORT

## District 26 M3

GMT: LOCATION MISSOURI GMT CA

| DROPPED CLUBS: 0  DROPPED MEMBERS |         | 10 CLUBS OF 56 ADDED 1 OR MORE<br>NEW MEMBERS | GENDER DISTRIE  MALE  FEMALE | 938 (76.26%)<br>292 (23.74%) |     |
|-----------------------------------|---------|-----------------------------------------------|------------------------------|------------------------------|-----|
| DECEASED                          | 4       | CLICK HERE FOR CUMULATIVE  MEMBERSHIP DATA    | TOTAL FAMILY UNIT MEMBERS    |                              | 124 |
| CLUB CANCELLED OTHER              | 0<br>47 |                                               | FAMILY MEMBERS PAYING HALF   |                              | 64  |
| TOTAL                             | 51      |                                               | DOLG                         |                              |     |

Results as of: 11/30/2019